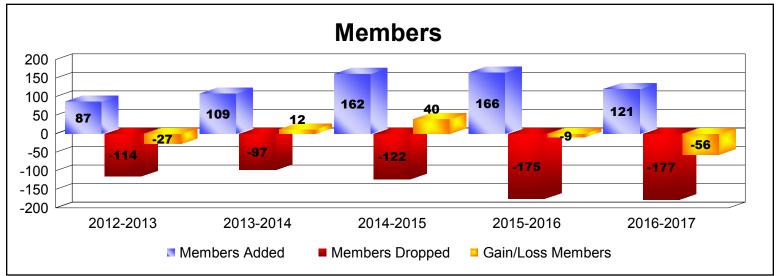

District 5M 4 As of June 2017 Cumulative

| Year      | New<br>Clubs | Dropped<br>Clubs | Gain/<br>Loss<br>Clubs | New<br>Members | Charter<br>Members | Reinstate<br>Members | Transfer<br>Members | Total<br>Member<br>Added | Total<br>Members<br>Dropped | Gain/<br>Loss<br>Members |
|-----------|--------------|------------------|------------------------|----------------|--------------------|----------------------|---------------------|--------------------------|-----------------------------|--------------------------|
| 2012-2013 | 0            | 0                | 0                      | 85             | 1                  | 0                    | 1                   | 87                       | -114                        | -27                      |
| 2013-2014 | 0            | 0                | 0                      | 101            | 0                  | 2                    | 6                   | 109                      | -97                         | 12                       |
| 2014-2015 | 1            | 0                | 1                      | 121            | 33                 | 3                    | 5                   | 162                      | -122                        | 40                       |
| 2015-2016 | 2            | -2               | 0                      | 98             | 56                 | 0                    | 12                  | 166                      | -175                        | -9                       |
| 2016-2017 | 0            | -1               | -1                     | 111            | 3                  | 3                    | 4                   | 121                      | -177                        | -56                      |
| Average   | 1            | -1               | 0                      | 103            | 19                 | 2                    | 6                   | 129                      | -137                        | -8                       |