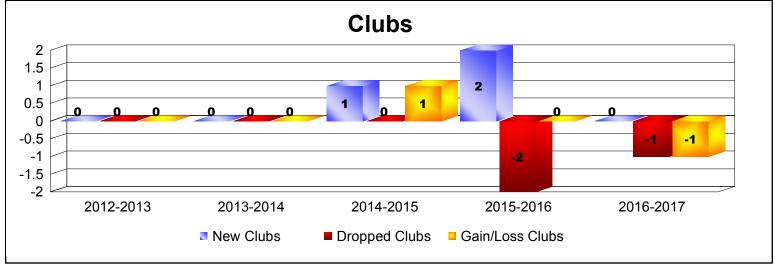

District 5M 4 As of June 2017 Cumulative

| Year      | New<br>Clubs | Dropped<br>Clubs | Gain/<br>Loss<br>Clubs | New<br>Members | Charter<br>Members | Reinstate<br>Members | Transfer<br>Members | Total<br>Member<br>Added | Total<br>Members<br>Dropped | Gain/<br>Loss<br>Members |
|-----------|--------------|------------------|------------------------|----------------|--------------------|----------------------|---------------------|--------------------------|-----------------------------|--------------------------|
| 2012-2013 | 0            | 0                | 0                      | 85             | 1                  | 0                    | 1                   | 87                       | -114                        | -27                      |
| 2013-2014 | 0            | 0                | 0                      | 101            | 0                  | 2                    | 6                   | 109                      | -97                         | 12                       |
| 2014-2015 | 1            | 0                | 1                      | 121            | 33                 | 3                    | 5                   | 162                      | -122                        | 40                       |
| 2015-2016 | 2            | -2               | 0                      | 98             | 56                 | 0                    | 12                  | 166                      | -175                        | -9                       |
| 2016-2017 | 0            | -1               | -1                     | 111            | 3                  | 3                    | 4                   | 121                      | -177                        | -56                      |
| Average   | 1            | -1               | 0                      | 103            | 19                 | 2                    | 6                   | 129                      | -137                        | -8                       |